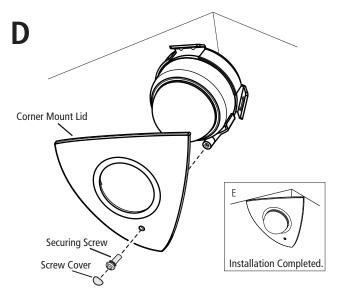

Note: The securing hole should be on the bottom side of the corner mount (as picture shown above).

Install the dome camera on the corner mount by first arranging the cables.

Fit and tighten the dome camera on the coner mount by rotating clockwise.

Cover the dome camera with the corner mount lid. Insert and tighten the securing screw to fix the lid to the corner mount. Insert the white screw cover to complete the installation.

Note: The lid is designed so that when placed on the base it has some free movement to try and compensate for un-even walls.